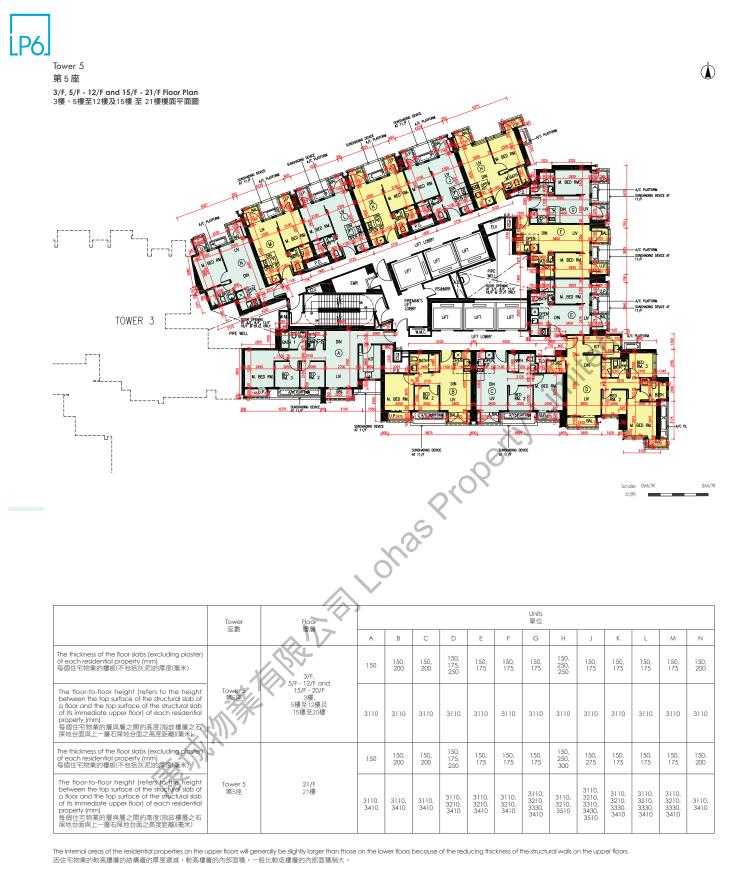

## Notes :

1. The dimensions in the floor plans are all structural dimensions in millimeter.

- 2.(I) The restriction on the minimum number of residential units (as referred to in Special Condition No. (16) (b)(i)(xiii)(I) of the Land Grant) in Phase VI: 1,633
- (ii) Inclusion the manner hand to be added the second of the product of an Special Condition No. (16) (k) of the Land Grant sipulates that except with the prior written consent of the Director of Land Grant) in Phase VI: 1,633
   (iii) Special Condition No. (16) (k) of the Land Grant sipulates that except with the prior written consent of the Director of Lands ("the Director"), the Grantee shall not carry out or permit or suffer to be carried out any works in connection with any residential flat erected or to be erected on Site C1, Site G, Site H, Site I, Site D, and Site O, including but not limited to demolition or alteration of any partition wall or any floor or roof slob or any partition structure, which shall result in such flat being internally linked to and accessible from any adjoining or adjacent residential flat erected or to be erected or to be erected on Site C1. Site G, Site H, Site I, Site J, Site N and Site O. The decision of the Director as to what constitutes works resulting in a flat being internally linked to and accessible from any adjoining or adjacent residential flat erected or to be erected residential flat shall be final and binding on the Grantee.
   (iii) Clause 15 of the Third Schedule to the approved form of Sub-Deed of Mutual Covenant and Management Agreement sigulates that: "The Manager shall deposit in the management office of Phase VI the record provided by the Director of the Information relating to the consent given under Special Condition No.16(k) of the Government Grant for inspection by all Owners of Phase VI flat work of the flat work previate and the record provided by the Director for hor Phase VI."
   (VI) The total unmber of residential units provided in the Phases VI."

(IV) The total number of residential units provided in the Phase: 2,392

## 備註

1. 樓面平面圖所列之尺寸為以毫米標示之建築結構尺寸。

- 2.(I) 第(16)(b)(i)(xiii)(I)條批地文件特別條款中對於第VI期中住宅單位的最少數目的限制: 1,633
- 24) 第110A0MAUMURK地之人特否加除款(十對近常V期甲)"社主單位如類2%夏目的因称"。[633] (約第(16)X)(將批地文件特別條款規定。除注準地政總署署長(「署長()) 事先書面同意。業主不得進行或准許 或容許與現已認將會建於地盤C1、地盤G、地盤H、地盤、小地盤AJ、地盤A及地盤O的任何住宅單位有關的任 何 互程 (包括CAFR版於時或改動任何內隔禮。任何地域或天花後或任何關係維制,而使該單位可由內部 連接及可由任何現已或將會建於地盤C1、地盤G、地盤H、地盤、地盤、地盤、及地盤O的戰違或鄰近住宅 單位進入。對於甚麼構成可使一個單位可由內部連接及可由任何戰速的或鄰近住宅單位進入之工程,署長 之次定應為最終並對業主有約束力。
- 2、穴上感過報政部並到東土市司水力。
  (III) 已批核的副公共契約及管理協議中第三對錄第15條規定:「經理人需於第VI期管理處存放由署長提供、關於按第(16)以條批地文件特別條款發出的同意的資料紀錄,以供所有第VI期業主免費查問,及在交付合理費用後,自費印取該等資料的副本,而該等費用將會存入第VI 期之特別基金。」

(Ⅳ) 期數所提供的住宅單位總數:2,392